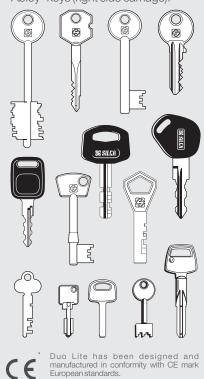

#### **DUO LITE**

Mechanical key cutting machine for.

- flat cylinder and vehicles keys and cruciform keys (left side carriage)
- bit and double bit, mail box and special keys such as Abus® and Abloy® keys (right side carriage).

#### Optimized clamps mean flexibility of use

The four-sided clamps allow virtually all flat keys present on the market to be duplicated. The two/three sided revolving clamps for bit and double bit keys has a special blocking system for Abus® and Abloy® type keys. Locksmiths can use Optional Adaptors for widening the range: Papaiz Jaws for Cruciform Keys, Ford Adaptor for Tibbe