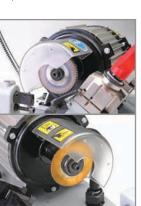

#### Smooth carriage movements

The machine features an innovative release system to allow working with a freemoving or regulated carriage. The special tilting mechanism provided by the combination of a dedicated shaft and carriage movement ensures excellent flares on bit and double bit

\* AITiN coated cutting tools typically last between 3 and 10 times longer than uncoated tools

Keys & Vertical Milling Adaptor.