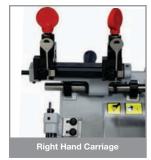

#### **DUO LITE**

Mechanical key cutting machine for.

- flat cylinder and vehicles keys and cruciform keys (left side carriage)
- bit and double bit, mail box and special keys such as Abus® and Abloy® keys (right side carriage).