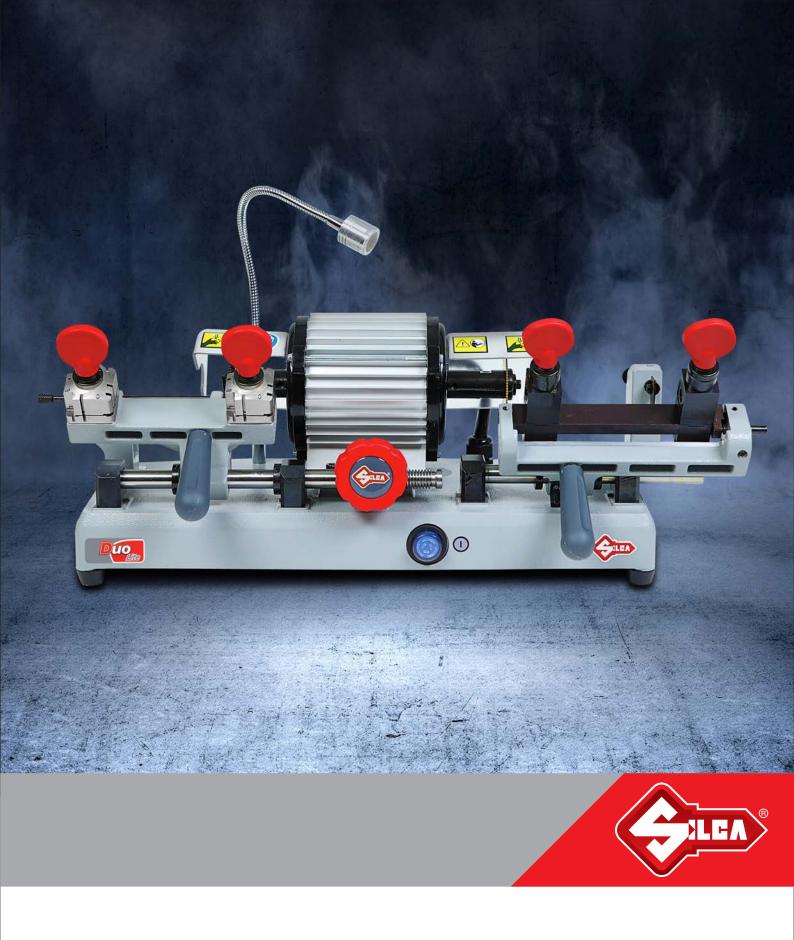

# **DUO LITE**

Base & Plus Model

## **Duo Lite**

Base & Plus Model

#### Solid, Reliable, Accurate and is made in long lasting materials.

With Duo Lite, Silca introduces an innovative concept of affordable entry level key-cutting machine. A double carriage makes it possible to cut flat keys for cylinders and vehicles, cruciform, bit and double bit, post box keys, and special keys such as Abus™ and Abloy™. Solid and accurate, made with long lasting materials, the machine guarantees reliable cutting results for all types of

#### **DUO LITE**

Mechanical key cutting machine for.

- flat cylinder and vehicles keys and cruciform keys (left side carriage)
- bit and double bit, mail box and special keys such as Abus® and Abloy® keys (right side carriage).

#### **Ergonomic details**

Machine is equipped with flexible LED lamp, ergonomic handles and levers that ensures smooth & comfortable key duplication.

Safety for the user

The on-off switch features a safety cut-out for user protection. The machine needs to be manually restarted after a power interruption. Also cutter shield has been provided on both sides to avoid spread of metal chips.