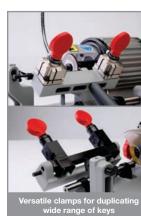

#### Optimized clamps mean flexibility of use

The four-sided clamps allow virtually all flat keys present on the market to be duplicated. The two/three sided revolving clamps for bit and double bit keys has a special blocking system for Abus® and Abloy® type keys. Locksmiths can use Optional Adaptors for widening the range: Papaiz Jaws for Cruciform Keys, Ford Adaptor for Tibbe