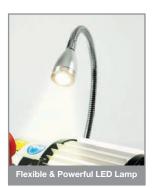

#### **Ergonomic details**

Machine is equipped with flexible LED lamp, ergonomic handles and levers that ensures smooth & comfortable key duplication.

Safety for the user

The on-off switch features a safety cut-out for user protection. The machine needs to be manually restarted after a power interruption. Also cutter shield has been provided on both sides to avoid spread of metal chips.